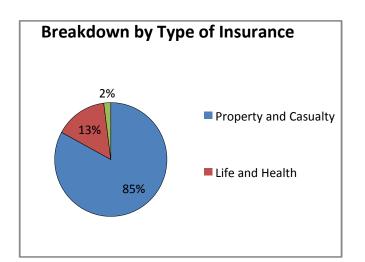

#### 5.2 Breakdown by Type of Insurance

The following table presents a breakdown of the inquires by type of insurance.

|                       | Number | (%)    |
|-----------------------|--------|--------|
| Property and Casualty | 929    | 84.50% |
| Auto54149.20%Home     |        |        |
| Life and Health       | 145    | 13.20% |
| Non insurance related | 25     | 2.30%  |