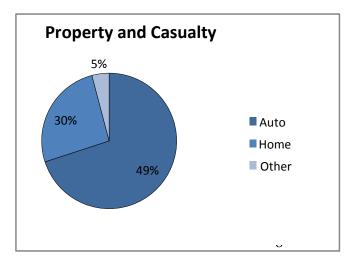

#### 5.2 Breakdown by Type of Insurance

The following table presents a breakdown of the inquires by type of insurance.

|                       | Number | (%)    |
|-----------------------|--------|--------|
| Property and Casualty | 929    | 84.50% |
| Auto54149.20%Home     |        |        |
| Life and Health       | 145    | 13.20% |
| Non insurance related | 25     | 2.30%  |